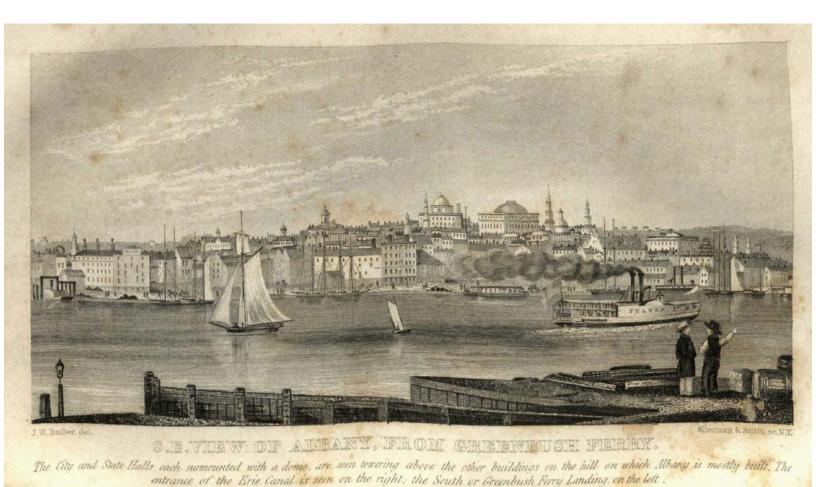

"Southeast View of Albany from Greenbush Ferry"

## Image from:

Barber, John Warner. Historical Collections of the State of New York; Containing a General Collection of the Most Interesting Facts, Traditions, Biographical Sketches, Anecdotes, &c. Relating to Its History and Antiquities, with Geographical Descriptions of Every Township in the State. Illustrated by 230 Engravings (New York: Pub. for the authors by S. Tuttle, 1842)
New York State Library call number: 974.7 B23a3

This image from the collections of the New York State Library was digitized as part of a project to provide material about the Erie Canal for teachers.