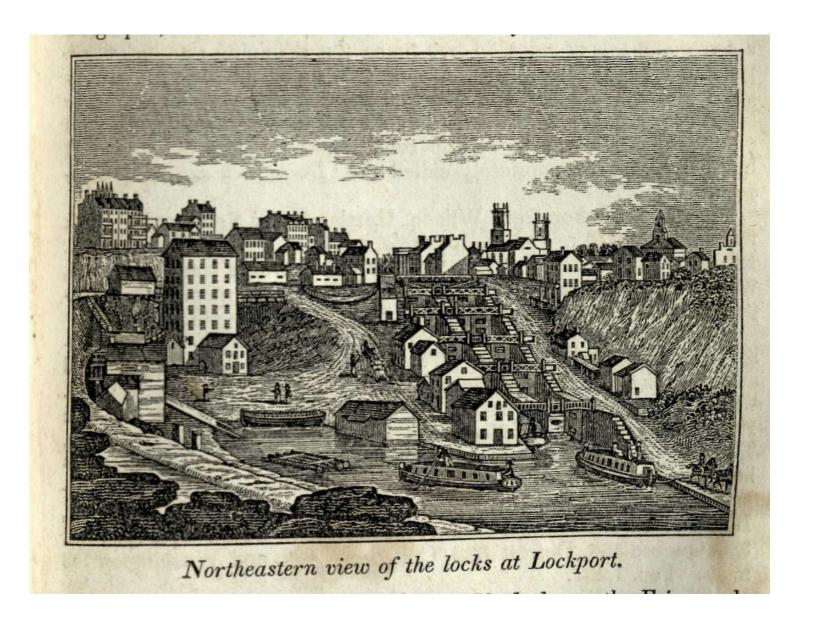

"Northeastern [sic] view of the locks at Lockport"

## Image from:

Barber, John Warner. Historical Collections of the State of New York; Containing a General Collection of the Most Interesting Facts, Traditions, Biographical Sketches, Anecdotes, &c. Relating to Its History and Antiquities, with Geographical Descriptions of Every Township in the State. Illustrated by 230 Engravings (New York: Pub. for the authors by S. Tuttle, 1842)
New York State Library call number: 974.7 B23a3

This image from the collections of the New York State Library was digitized as part of a project to provide material about the Erie Canal for teachers.